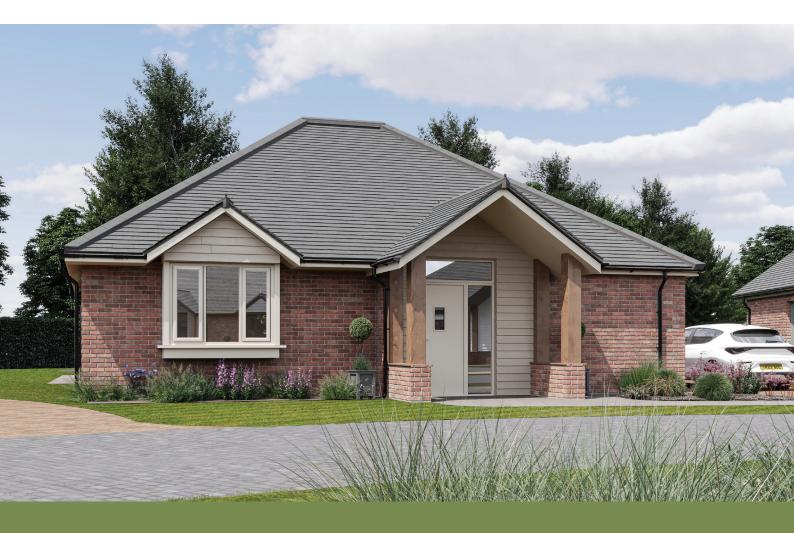

Computer generated image depicts the front elevation of The Stour.

**PROPERTY TYPE** 

## The **Stour**

BEDROOMS x 1

LIVING/DINING

BATHROOMS x 2

The generously proportioned 95.5 sq m (1022 sq ft) of living space make The Stour a spacious delight. The open plan kitchen, living and dining room provides views across the landscaped gardens at Burnham Waters. Our signature full height window to the living room adds natural light to the spacious living area to further enhance wellbeing.