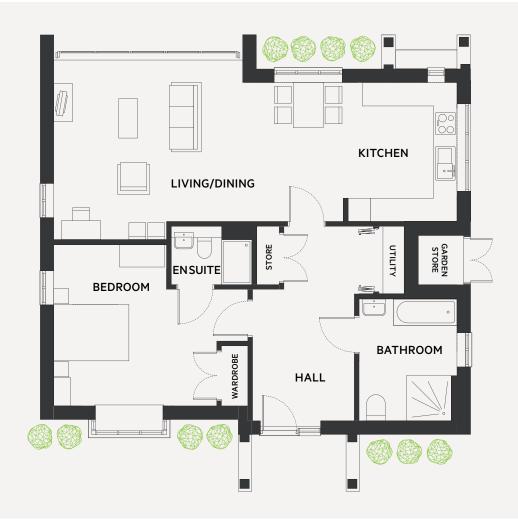

## Plan & dimensions

## **DIMENSIONS**

| AREA                                              | METRIC                              | IMPERIAL              |        |                                     |
|---------------------------------------------------|-------------------------------------|-----------------------|--------|-------------------------------------|
| Living / Dining<br>Kitchen<br>Bedroom<br>Bathroom | 7.70 x 4 3.00 x 3 4.30 x 4 2.60 x 3 | .70 9'8"<br>.30 14'1" | x<br>x | 16' 0"<br>12' 2"<br>14' 1"<br>10'6" |

Total 95.5 sqm 1022 sq ft

Computer generated image depicts the rear elevation of The Stour.

For further information on this property or any others on the Burnham Waters development, please call the agent on **01621 861 559**.