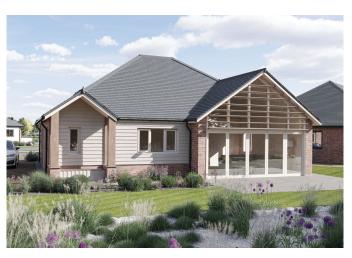

Computer generated image depicts the front elevation of The Stour.

**PROPERTY TYPE** 

## The **Stour**

BEDROOMS x 1

LIVING/DINING

BATHROOMS x 2

The generously proportioned 95.5 sq m (1022 sq ft) of living space make The Stour a spacious delight. The open plan kitchen, living and dining room provides views across the landscaped gardens at Burnham Waters. Our signature full height window to the living room adds natural light to the spacious living area to further enhance wellbeing.