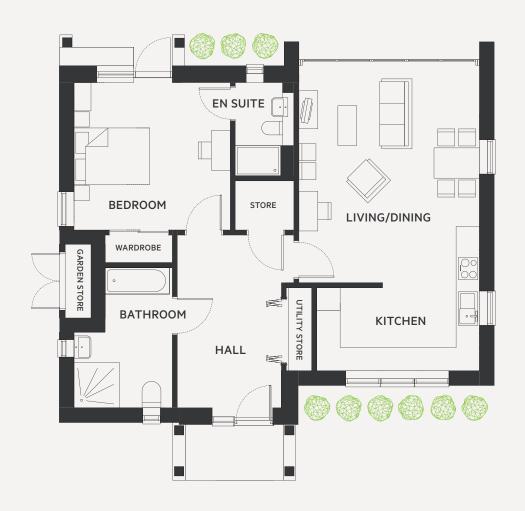

# Plan & dimensions

### **DIMENSIONS**

| Total                                             | 88 sqm                                                   | 947 sq ft                                                               |
|---------------------------------------------------|----------------------------------------------------------|-------------------------------------------------------------------------|
| Living / Dining<br>Kitchen<br>Bedroom<br>Bathroom | 5.90 x 4.80<br>2.20 x 4.10<br>3.90 x 4.10<br>2.60 x 3.70 | 19' 4" x 15' 9"<br>7' 2" x 13' 6"<br>12' 10" x 13' 5"<br>8' 6" x 12' 2" |
| AREA                                              | METRIC                                                   | IMPERIAL                                                                |