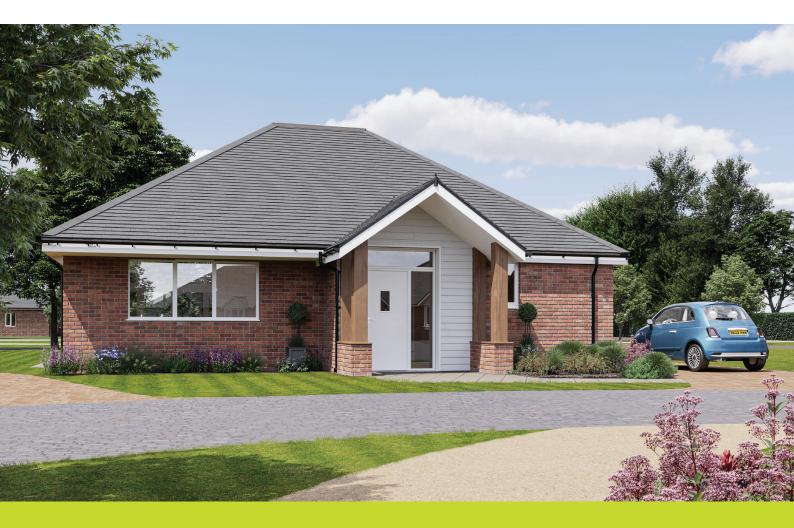

Computer generated image depicts the front elevation of The Colne.

# The Colne

BEDROOMS x 1

LIVING/DINING

BATHROOMS x 2

Light and spacious accommodation with 88 sq m (947 sq ft) of thoughtfully planned living space. This property benefits from a living/dining area featuring a floor to ceiling picture window, beautifully proportioned bedroom with en suite and well appointed bathroom.