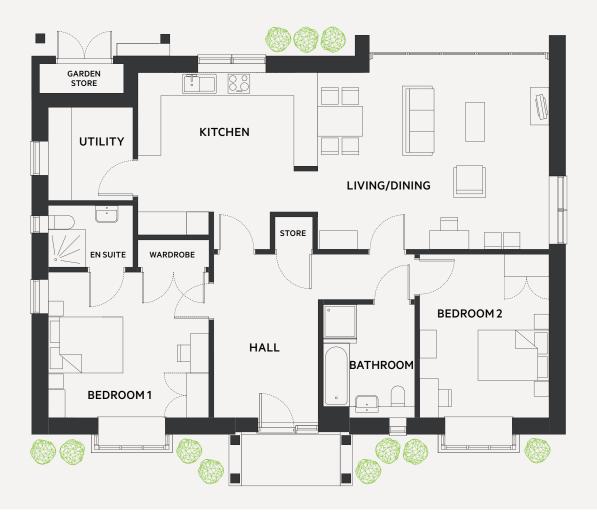

# Plan & dimensions

### DIMENSIONS

| AREA                                                                        | METRIC                                                                                 | IMPERIAL                                                                                       |  |  |
|-----------------------------------------------------------------------------|----------------------------------------------------------------------------------------|------------------------------------------------------------------------------------------------|--|--|
| Living / Dining<br>Kitchen<br>Utility<br>Bedroom 1<br>Bedroom 2<br>Bathroom | 6.20 x 5.25<br>4.35 x 4.80<br>2.45 x 2.25<br>3.90 x 4.30<br>3.45 x 4.30<br>2.45 x 3.00 | 20'3" x 17'2"<br>14'3" x 15'7"<br>8'0" x 7'4"<br>12'8" x 14'1"<br>11'3" x 14'1"<br>8'0" x 9'8" |  |  |
| Total                                                                       | 124 sqm                                                                                | 1334 sq ft                                                                                     |  |  |