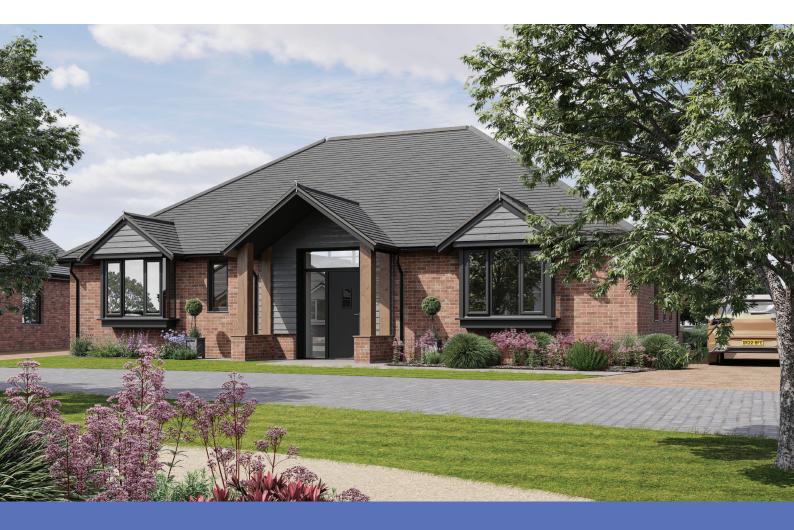

Computer generated image depicts the front elevation of The Chelmer.

A bright and roomy two-bedroom bungalow, meticulously designed for comfort and practicality covering 124 sq m (1334 sq ft). The thoughtfully planned living space features a floor to ceiling picture window which provides a calming and enticing living space with views across the beautifully landscaped gardens. This high specification home benefits from a separate utility room and master bedroom with en suite and built-in wardrobes.